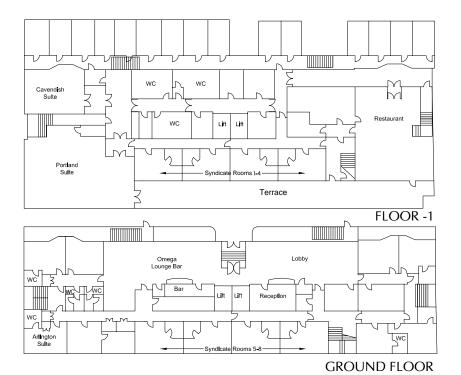

## FITZROVIA HOTEL

20 - 28 Bolsover Street, London W1P 5NB Tel: 020 7467 7000 Fax: 020 7636 5085 Email: fitzrovia.events@gemhotels.com

Invitingly located in the famous West End, the Fitzrovia Hotel is just minutes away from London's stylish fashion quarter and some of the best shops, boutiques and theatres that the capital has to offer. 2 purpose built conference rooms are conveniently supplemented by 8 versatile syndicate suites, offering privacy, flexibility and comprehensive events facilities. A beautiful panelled lounge, private patio and terrace, elegant bar and period-styled restaurant are also available to use for more informal or intimate gatherings.

| Room Name           | Floor | Dimensions |      |      | T/S | B/R | C/R | U-S | CAB | L/D | D/D | REC |
|---------------------|-------|------------|------|------|-----|-----|-----|-----|-----|-----|-----|-----|
|                     |       | L (m)      | W(m) | H(m) |     |     |     |     |     |     |     |     |
| Portland Suite      | T/LG  | 12.9       | 8.36 | 2.85 | 90  | 25  | 48  | 30  | 35  | 70  | 80  | 120 |
| Cavendish Suite     | LG    | 7.1        | 7.15 | 2.77 | 40  | 16  | 24  | 18  | 10  | 50  | 30  | 50  |
| Arlington Suite     | G     | 5.18       | 5.0  | 2.63 | 12  | 10  | -   | 8   | 5   | 10  | -   | -   |
| Syndicate Rooms 1-8 | LG/G  | 5.43       | 3.6  | 2.75 | 8   | 6   | -   | 6   | 5   | -   | -   | -   |