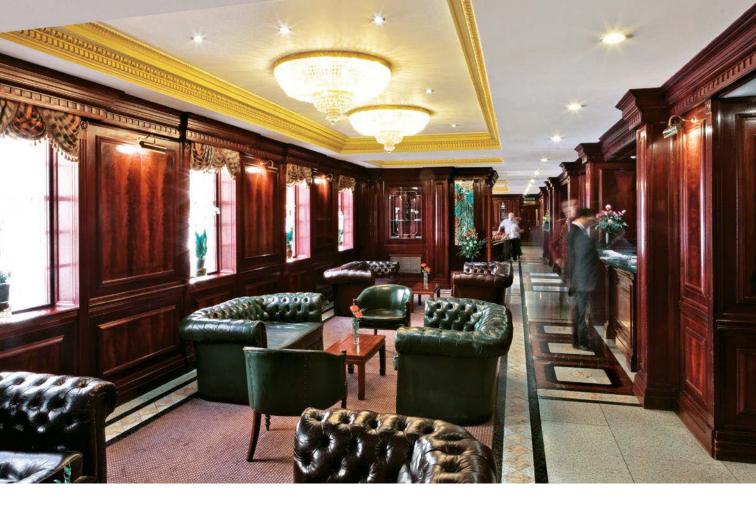

Restaurants and Bars: Continental cuisine is served for breakfast, lunch and dinner in the period XX-XXVIII Restaurant overlooking the hotel's private patio and terrace. The Omega Bar provides guests with light bites, afternoon tea and drinks throughout the day and evening.