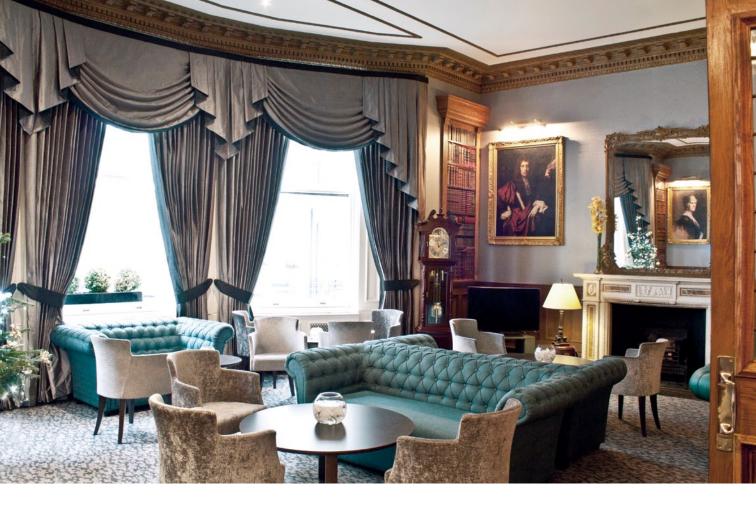

Restaurants and Bars: The Earl's Restaurant serves breakfast and dinner whilst guests can enjoy drinks and light bites in the Glamis Lounge Bar or gather in the panelled Study for a traditional afternoon tea.